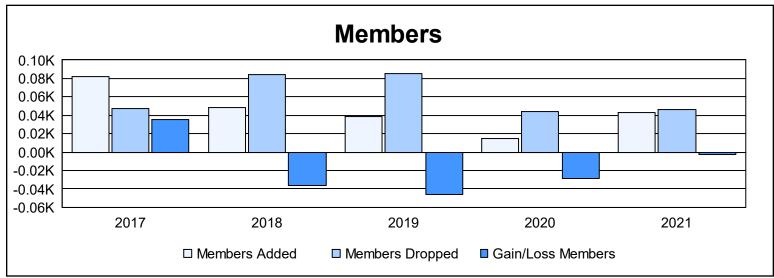

District 39 E As of June 2021 Cumulative

| Year      | New<br>Clubs | Dropped<br>Clubs | Gain/<br>Loss<br>Clubs | New<br>Members | Charter<br>Members | Reinstate<br>Members | Transfer<br>Members | Total<br>Member<br>Added | Total<br>Members<br>Dropped | Gain/<br>Loss<br>Members |
|-----------|--------------|------------------|------------------------|----------------|--------------------|----------------------|---------------------|--------------------------|-----------------------------|--------------------------|
| 2016-2017 | 1            | 0                | 1                      | 56             | 23                 | 2                    | 1                   | 82                       | 47                          | 35                       |
| 2017-2018 | 0            | 2                | -2                     | 44             | 0                  | 2                    | 2                   | 48                       | 84                          | -36                      |
| 2018-2019 | 0            | 0                | 0                      | 30             | 0                  | 8                    | 1                   | 39                       | 85                          | -46                      |
| 2019-2020 | 0            | 2                | -2                     | 14             | 0                  | 1                    | 0                   | 15                       | 44                          | -29                      |
| 2020-2021 | 1            | 0                | 1                      | 16             | 23                 | 4                    | 0                   | 43                       | 46                          | -3                       |
| Average   | 0            | 1                | 0                      | 32             | 9                  | 3                    | 1                   | 45                       | 61                          | -16                      |