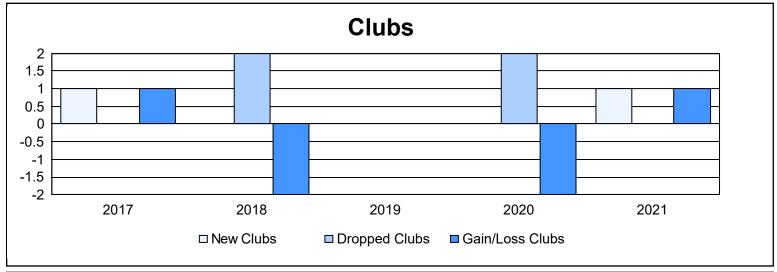

District 39 E As of June 2021 Cumulative

| Year      | New<br>Clubs | Dropped<br>Clubs | Gain/<br>Loss<br>Clubs | New<br>Members | Charter<br>Members | Reinstate<br>Members | Transfer<br>Members | Total<br>Member<br>Added | Total<br>Members<br>Dropped | Gain/<br>Loss<br>Members |
|-----------|--------------|------------------|------------------------|----------------|--------------------|----------------------|---------------------|--------------------------|-----------------------------|--------------------------|
| 2016-2017 | 1            | 0                | 1                      | 56             | 23                 | 2                    | 1                   | 82                       | 47                          | 35                       |
| 2017-2018 | 0            | 2                | -2                     | 44             | 0                  | 2                    | 2                   | 48                       | 84                          | -36                      |
| 2018-2019 | 0            | 0                | 0                      | 30             | 0                  | 8                    | 1                   | 39                       | 85                          | -46                      |
| 2019-2020 | 0            | 2                | -2                     | 14             | 0                  | 1                    | 0                   | 15                       | 44                          | -29                      |
| 2020-2021 | 1            | 0                | 1                      | 16             | 23                 | 4                    | 0                   | 43                       | 46                          | -3                       |
| Average   | 0            | 1                | 0                      | 32             | 9                  | 3                    | 1                   | 45                       | 61                          | -16                      |